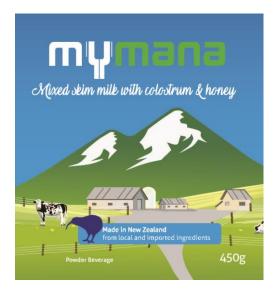

# UNIQUE NEW ZEALAND COLOSTRUM AND HONEY BASED DAIRY FORMULA PRODUCT TARGETED FOR CHINA AND SOUTH EAST ASIA

## **Highlights**

- MYMANA a unique nutrition dairy formula for the entire family
- New Zealand colostrum, honey, and dairy milk formula targeted for China and South East Asia
- Registration approval received for Malaysia
- First shipment of 10,000 cans expected before 30 June 2018

**Bioxyne Limited** (ASX Code: BXN) (Bioxyne or the Company) is pleased to advise that it has recently received registration approval for its MYMANA product for the high growth market of Malaysia.

MYMANA is a unique formulation of New Zealand colostrum, honey, and dairy milk formula, boosted with vitamins and minerals for sustained energy. Colostrum and honey exerts positive effects on the immune system.